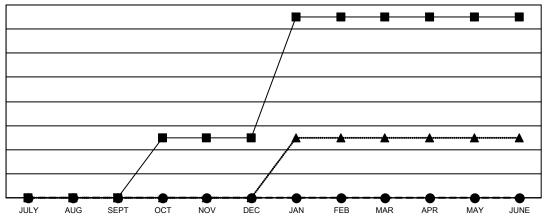

## GOALS AND ACTUAL NEW CLUBS CUMULATIVE

- CURRENT YEAR GOALS FOR NEW CLUBS

- CURRENT YEAR ACTUAL NEW CLUBS

▲ - LAST YEAR ACTUAL NEW CLUBS