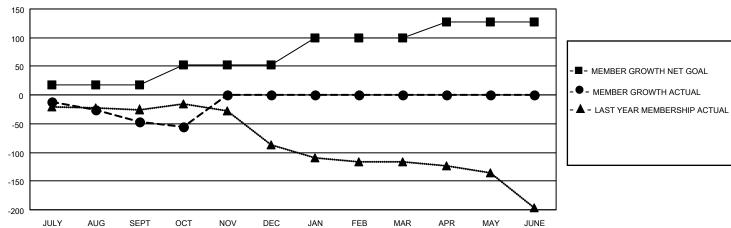

## GOALS AND ACTUAL MEMBERS CUMULATIVE

| DROPPED CLUBS: 0  DROPPED MEMBERS |     | 25 CLUBS OF 142 ADDED 1 OR MORE<br>NEW MEMBERS | GENDER DISTRIBUTION  MALE 2,545 (68.71%)  FEMALE 1,159 (31.29%) |  |     |
|-----------------------------------|-----|------------------------------------------------|-----------------------------------------------------------------|--|-----|
| DECEASED                          | 20  | CLICK HERE FOR CUMULATIVE                      | TOTAL FAMILY UNIT MEMBERS                                       |  | 660 |
| CLUB CANCELLED 0 OTHER 91         |     | MEMBERSHIP DATA                                | FAMILY MEMBERS PAYING HALF DUES                                 |  | 343 |
| TOTAL                             | 111 |                                                |                                                                 |  |     |